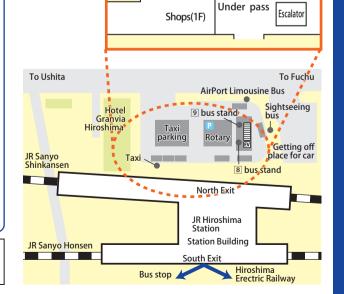

## (Hiroshima Station)

Taxi

Taxi

parking Shuttle Bus stop To Fuchu

9 bus stand

8 bus stand

To Ushita

Hotel

2019.8.1

Administration Chugoku JR Bus

- \*Departure time may change
- \*Buses may delay due to traffic conditions
- \*Bus-stop in bus stand at the hiroshima station North Exit