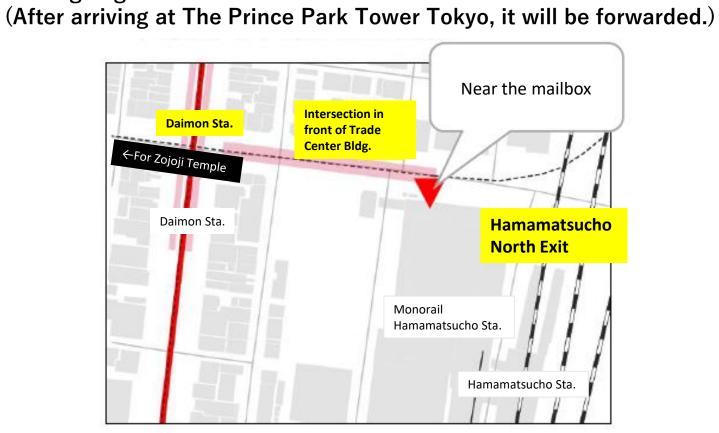

**<sup>★</sup>**···Only for getting off

Departure and Arrival Locations

The Prince Park Tower Tokyo

In front of South Entrance

In front of the main entrance

Hamamatsucho Sta.

Intersection in front of Trade Center Bldg.