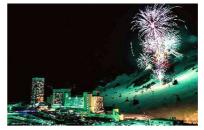

Period Available Sat, Dec 23, 2017 (nat'l holiday) - Sun, Mar 25, 2018 \*Subject to change depending on snowfall and weather conditions.

[Fireworks-Watching Tour]...As fireworks color the night sky, gaze into the fantastic view from halfway up a ski slope while riding the snowcat.

Period Available Rocket fireworks event days during the period between Sat, Dec 23, 2017 (nat'l holiday) and Sat, Mar 31, 2018

Fireworks-Watching Tour