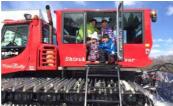

Period Available Every Sat and Sun between Dec 30, 2017 and Mar 4, 2018, Tue, Jan 2, Wed, Jan 3, Mon, Jan 8 (nat'l holiday) and Mon, Feb 12, 2018 (nat'l holiday)

[Sunrise Tour]...On this approx. 9km round trip tour, you will ride a snowcat and enjoy the morning sun from the top of Mount Kodakakura.

Period Available Mon, Jan 1 (New Year's Day) – Wed, Jan 3, 2018, every Sun between Jan 7 and Mar 4, 2018, Mon, Jan 8, 2018 (nat'l holiday)

Shizukuishi Snow Land Tubing Park

Snowfield Cruise

Sunrise Tour