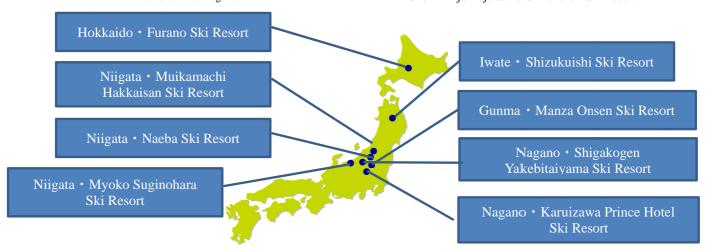

## [Special Snow Experiences at Main Ski Resorts]

#### Hokkaido•Furano Ski Resort

<< Period of Operation during 2017-2018 Season>> Sat, Nov 25, 2017 - Sun, May 6, 2018 (tent.)

[Furano Star Gazing Tour]...Go on a tour to gaze at the Furano sky full of stars and clear air.

#### Iwate • Shizukuishi Ski Resort

<< Period of Operation during 2017-2018 Season>> Sat, Dec 16, 2017 – Sun, Mar 25, 2018 (tent.)

[Shizukuishi Snow Land]...A park for playing in the snow that kids and their parents can both enjoy.

#### Niigata · Naeba Ski Resort

<< Period of Operation during 2017-2018 Season>> Sat, Dec 9, 2017 - Sun, May 6, 2018 (tent.)

[Night Cruise Tour]...On this tour, go for a ride on a snowcat to enjoy a star-filled sky and snowfields lit up by the light of the moon.

#### Niigata • Muikamachi Hakkaisan Ski Resort

<< Period of Operation during 2017-2018 Season>> Sat, Dec 23, 2017 (nat'l holiday) — Sun, Mar 18, 2018 (tent.) \*Every Wed between Jan 10 and Mar 14, 2018 is a regular closing day

## Niigata · Myoko Suginohara Ski Resort

<< Period of Operation during 2017-2018 Season>> Sat, Dec 23, 2017 – Sun, Apr 1, 2018 (tent.)

#### Gunma·Manza Onsen Ski Resort

<< Period of Operation during 2017-2018 Season>> Sat, Dec 9, 2017 - Sun, Apr 1, 2018 (tent.)

[Manza Snowfield]...An open space snowpark to enjoy sledding and tubing all day long.

#### Nagano·Karuizawa Prince Hotel Ski Resort

<< Period of Operation during 2017-2018 Season>> Fri, Nov 3, 2017 (nat'l holiday) – Sun, Apr 1, 2018

[Night Adventure (Night Cruise)]...Explore the night ski slopes on an illuminated boat. Period Available Nighter operation days between Fri, Dec 29 2017 and Sun, Mar 4, 2018

## Nagano•Shigakogen Yakebitaiyama Ski Resort

<< Period of Operation during 2017-2018 Season>> Sat, Dec 2, 2017 - Sun, Apr 8, 2018 (tent.)

[Yakebitaiyama Family Snow Park]···A snow park that offers six types of winter gear to enjoy.