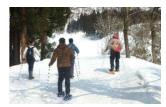

Snowshoes Experience Tour

[Snowshoes Experience Tour]...The exhilaration of walking on a snowfield is the highlight of this snowshoe experience.

Period Available Every Sat, Sun and holidays between Jan 13 and Mar 18, 2018