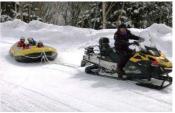

Period Available Sat, Dec 23, 2017 (nat'l holiday) – Sun, Apr 1, 2018 \*Subject to change depending on snowfall conditions.

[Snow Rafting]...Let a snowmobile swing you around in this mega-thrilling activity.

Period Available Every Sat, Sun and holiday between Dec 23, 2017 (nat'l holiday) and Apr 1, 2018/twice each day \*Subject to change depending on snowfall conditions.

Snow Rafting