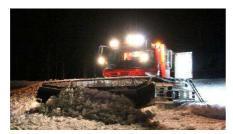

Period Available Every Sat and Sun between Dec 30, 2017 and Mar 4, 2018, Tue, Jan 2, Wed, Jan 3, Mon, Jan 8 (nat'l holiday) and Mon, Feb 12, 2018 (nat'l holiday)

[Sunrise Tour]...On this approx. 9km round trip tour, you will ride a snowcat and enjoy the morning sun from the top of Mount Kodakakura.

#### Niigata · Naeba Ski Resort

<< Period of Operation during 2017-2018 Season>> Sat, Dec 9, 2017 - Sun, May 6, 2018 (tent.)

[Night Cruise Tour]...On this tour, go for a ride on a snowcat to enjoy a star-filled sky and snowfields lit up by the light of the moon.