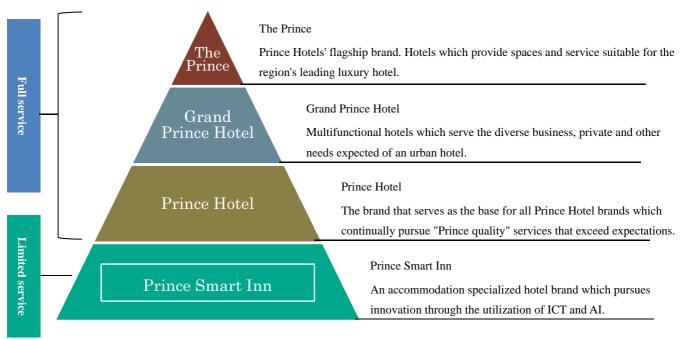

Up until now Prince Hotels has developed 3 brands consisting of "The Prince" flagship brand, "Grand Prince Hotel" urban hotels, and "Prince Hotel" foundation brand. These 3 brands are all "full service hotels" which provide all of the functions and services expected of hotels, while "Prince Smart Inn" will differ from these existing 3 brands by being developed as a "limited service hotel" which specializes in accommodation. Going forward, Prince Hotels will offer these 4 brands as it continues to strive to be a hotel brand which can reliably satisfy customer needs.

### **■** Brand structure

With the creation of the new "Prince Smart Inn" brand we will continue to strive to be a hotel brand which can satisfy the needs of domestic and international guests.

\*The Prince Gallery Tokyo Kioicho is positioned as the highest grade hotel which is independent and not a part of the other brands.