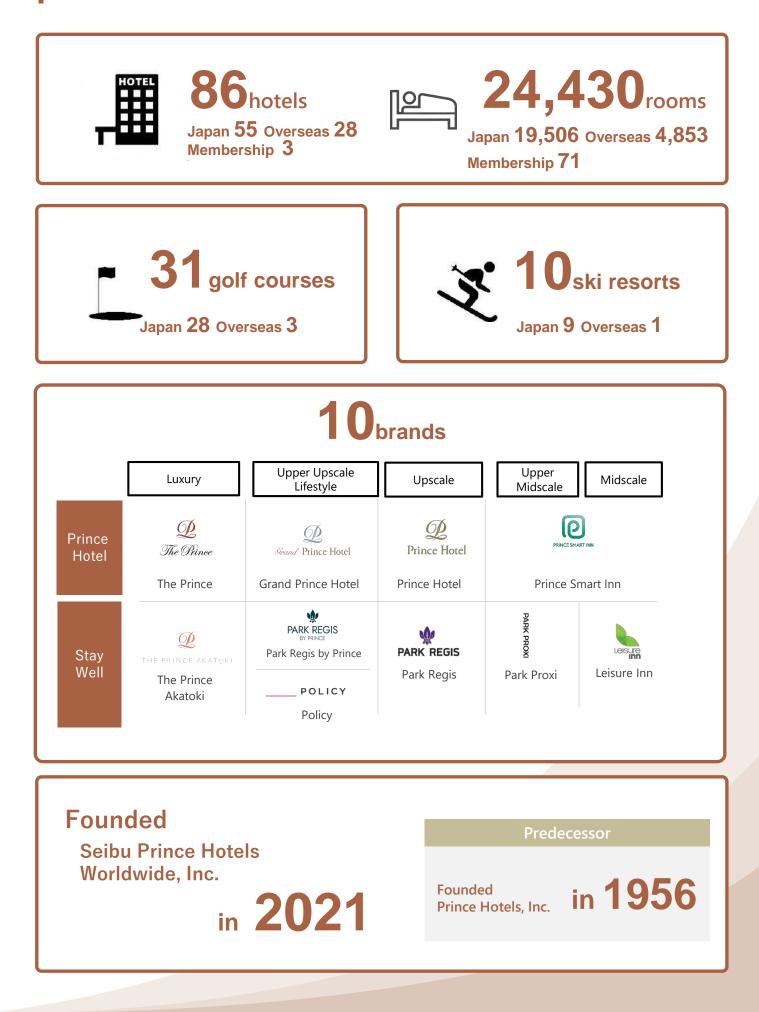

In addition to the four brands of The Prince, Grand Prince Hotel, Prince Hotel, and Prince Smart Inn, our subsidiary StayWell Holdings Pty. Ltd. also operates the six brands of The Prince Akatoki, Policy, Park Regis by Prince, Park Regis, Park Proxi, and Leisure Inn overseas, for a total of ten diverse brands ranging from luxury hotels to limited service hotels. Across these brands, we operate a total of 86 hotels (including membership-exclusive hotels) in major Japanese cities and resort areas such as Tokyo, Karuizawa, Hakone, and Kyoto, as well as in major cities around the world in Asia, the Middle East, Oceania, the United States, and Europe.

At the same time, we also operate leisure and sports facilities that include 31 golf courses and 10 ski resorts in Japan and abroad, as well as amusement facilities such as aquariums, movie theaters, and bowling alleys.

As a company focused on hotels and leisure as its core business, we strive to provide the highest-quality service in the entire industry and develop our business in an asset-light manner to achieve our goal of expanding our hotel network to 250 hotels in Japan and abroad and building a global hotel chain network.