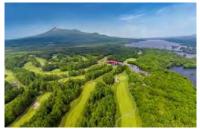

## GOLF RESORTS

| Area     | Name                               | No. of<br>holes | Area                              | Name                          | No. of<br>holes |
|----------|------------------------------------|-----------------|-----------------------------------|-------------------------------|-----------------|
|          | Furano Golf Course                 | 36              |                                   | Kuni Country Club             | 27              |
| Hokkaido | Kamishihoro Golf Course            | 36              | Saitama                           | Musashigaoka Golf Course      | 18              |
| поккајио | Memanbetsu Golf Course             | 18              | Sallallia                         | Shin Musashigaoka Golf Course | 18              |
|          | Hokkaido Country Club              | 36              |                                   | Seibuen Golf Course           | 18              |
| Iwate    | Shizukuishi Golf Course            | 36              | Chiba                             | Ohara•Onjuku Golf Course      | 18              |
| Iwate    | Iwate Numakunai Country Club       | 36              |                                   | Daihakone Country Club        | 18              |
|          | Karuizawa Prince Hotel Golf Course | 9               | Kanagawa                          | Hakone Yunohana Golf Course   | 18              |
|          | Seizan Golf Course                 | 18              |                                   | Hakone-en Golf Course         | 18              |
|          | Karuizawa 72 Golf East Course      | 36              | Shizuoka                          | Nishiatami Golf Course        | 18              |
| Nagano   | Karuizawa 72 Golf West Course      | 36              | SHIZUUKa                          | Kawana Hotel Golf Course      | 36              |
| Nagano   | Karuizawa 72 Golf South Course     | 18              | Chigo                             | Seta Golf Course              | 54              |
|          | Karuizawa 72 Golf North Course     | 18              | Shiga                             | Ryuo Golf Course              | 18              |
|          | Karuizawa Asama Golf Course        | 18              | Miyazaki                          | Nichinan Kushima Golf Course  | 18              |
|          | Magoe Golf Course                  | 9               | Total 28 Golf Courses (675 holes) |                               |                 |
| Gunma    | Tsumagoi-Kogen Golf Course         | 18              |                                   |                               |                 |

#### 1. Golf Courses in Japan

Hokkaido Country Club

2. Golf Courses outside of Japan

Karuizawa 72 Golf

Seta Golf Course