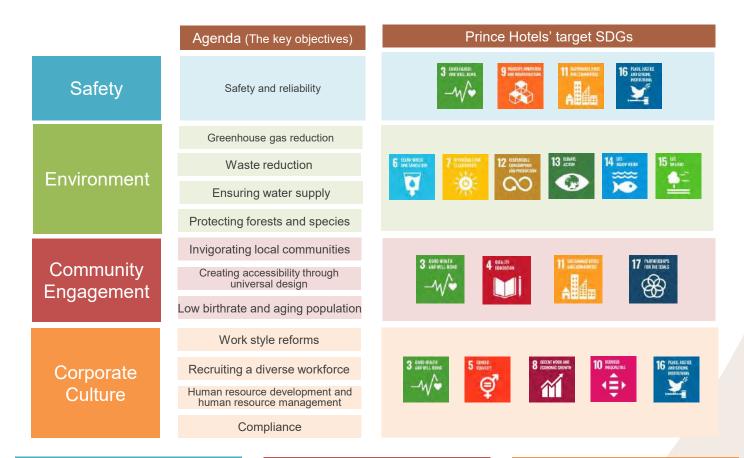

Based on the Group Vision, which serves as the Group's Management Philosophy, the Seibu Group is proactively promoting initiatives toward the achievement of a sustainable society as part of our Sustainability Actions, and is promoting initiatives that serve our agendas (the key objectives) consisting of four categories (Safety, Environment, Community Engagement, and Corporate Culture) and 12 key objectives set as social values to create through our business. We have positioned environmental initiatives specifically as Green Management, and we are working proactively to reduce plastic waste and food waste and contribute to the conservation of the global environment through the achievement of carbon neutrality and the sustainable growth of the tourism industry.

Specifically, Seibu Prince Hotels Worldwide has set four categories (Safety, Environment, Community Engagement, and Corporate Culture) and 12 agendas (the key objectives) as social values to create through our business, and is proactively promoting activities that serve the agendas.