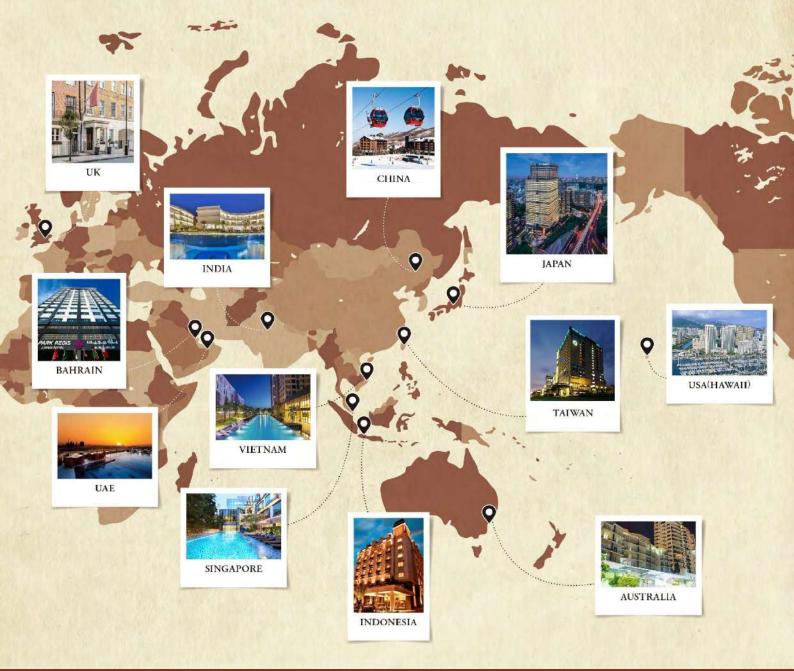

In addition to the four brands of The Prince, Grand Prince Hotel, Prince Hotel, and Prince Smart Inn, our subsidiary StayWell Holdings Pty. Ltd. also operates the six brands of The Prince Akatoki, Policy, Park Regis by Prince, Park Regis, Park Proxi, and Leisure Inn overseas, for a total of ten diverse brands ranging from luxury hotels to limited service hotels. Across these brands, we operate a total of 86 hotels (including membership-exclusive hotels) in major Japanese cities and resort areas such as Tokyo, Karuizawa, Hakone, and Kyoto, as well as in major cities around the world in Asia, the Middle East, Oceania, the United States, and Europe.

#### 2. Hotels outside of Japan

Lake Songhua Seibu Prince Hotel

Park Regis Singapore

| Area                                       | Name                             | No. of<br>rooms | Area        | Name                       | No. of<br>rooms |
|--------------------------------------------|----------------------------------|-----------------|-------------|----------------------------|-----------------|
|                                            | Prince Waikiki                   | 563             | India       | Park Regis Goa             | 109             |
| Hawaii                                     | The Westin Hapuna Beach Resorts  | 249             | Inula       | Leisure Inn Grand Chanakya | 52              |
|                                            | Mauna Kea Beach Hotel            | 252             | Singapore   | Park Regis Singapore       | 202             |
| China                                      | Lake Songhua Seibu Prince Hotel  | 215             | Indonesia   | Park Regis Arion           | 94              |
| Сппа                                       | Leisure Inn Shenzhen             | 87              | Indonesia   | Leisure Inn Arion          | 82              |
| Taiwan                                     | Nice Prince Hotel Chiayi, Taiwan | 245             | Vietnam     | Park Regis Cocobay         | 686             |
|                                            | Park Regis City Centre           | 122             | VIELIIdiii  | Leisure Inn Cocobay        | 372             |
|                                            | Park Regis Concierge Apartments  | 59              | UAE         | Park Regis Kris Kin Hotel  | 384             |
|                                            | Park Regis North Quay            | 44              | UAL         | Park Regis Business Bay    | 208             |
|                                            | Park Regis City Quays            | 64              | Bahrain     | Park Regis Lotus Hotel     | 165             |
| Australia                                  | Park Regis Piermonde Apartments  | 12              | England     | The Prince Akatoki London  | 82              |
| Australia                                  | Park Regis Anchorage             | 30              |             | Park Regis Barmingham      | 253             |
|                                            | Park Regis Griffin Suites        | 40              | Total: 11 a | reas 28 hotels (4,853 roo  | ms)             |
|                                            | Leisure Inn Pokolbin Hill        | 66              |             |                            |                 |
|                                            | Leisure Inn Spires               |                 |             |                            |                 |
| Leisure Inn Penny Royal Hotel & Apartments |                                  | 80              |             |                            |                 |