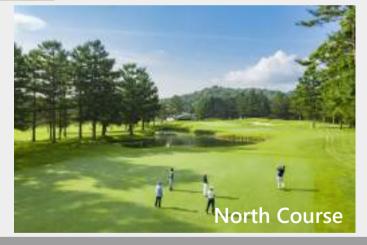

### Golf Several types of Golf Course are available

Karuizawa 72 Golf Karuizawa 72 Golf is made up of four golf courses, to the north, south, east, and west.

Karuizawa Prince Hotel Golf Course An extension of the Karuizawa Prince Hotel garden where you can enjoy a carefree 9 holes.

Seizan Golf Course A golf course of 18 holes where you can enjoy the round with the individual trundler.

Karuizawa Asama Golf Course A golf course of 18 holes where you travel around in a two-person golf cart.