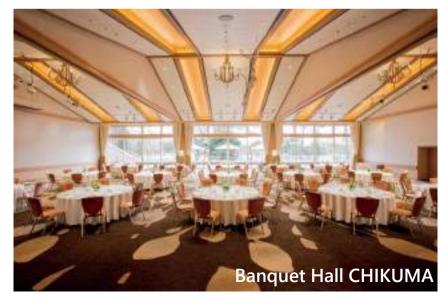

#### PRINCE RESORT MICE KARUIZAWA

|                                     | Floor<br>Space(m²) | Maximum Capacity |               |                |                |                   |
|-------------------------------------|--------------------|------------------|---------------|----------------|----------------|-------------------|
|                                     |                    | Dinner Layout    | Buffet Layout | Theater Layout | Lecture Layout | Meeting<br>Layout |
| MainBanquet Hall NAGANO             | 1620               | 800              | 1000          | 2000           | 810            | -                 |
| International Conference Hall ASAMA | 974.4              | 400              | 500           | 1000           | 500            | -                 |
| Banquet Hall CHIKUMA                | 408                | 200              | 250           | 400            | 210            | -                 |
| NIRENOKI HALL(1 room)               | 90                 | 40               | -             | 80             | 42             | -                 |
| Meeting Room SHIRAKABA              | 126                | -                | -             | -              | -              | 28                |
| Meeting Room SHAKUNAGE              | 40.8               | -                | -             | -              | -              | 12                |
| Meeting Room AKASHIYA               | 51.6               | -                | -             | -              | -              | 12                |