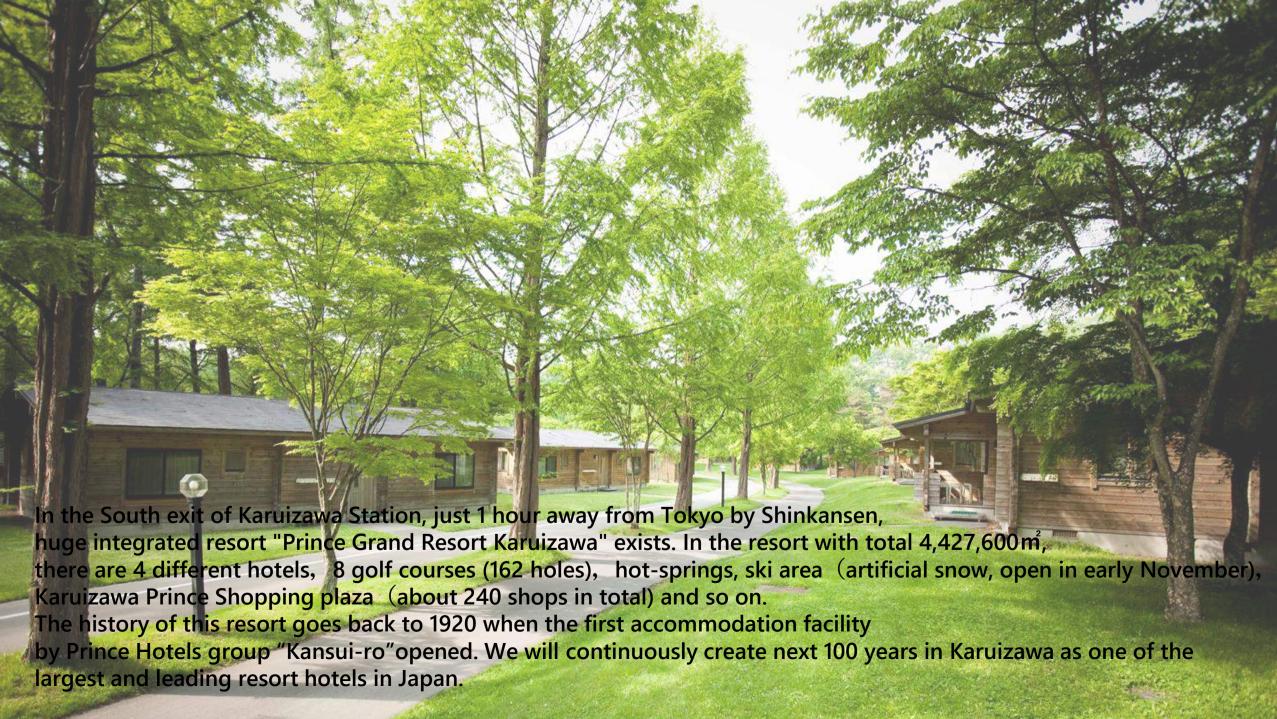

#### Prince Grand Resort Karuizawa

Prince Grand Resort Karuizawa including Hotel, Golf, Skiing and Shopping spreads in front of Karuizawa Station. Huge scale resort allows all the guests to enjoy their own styles through the four seasons.