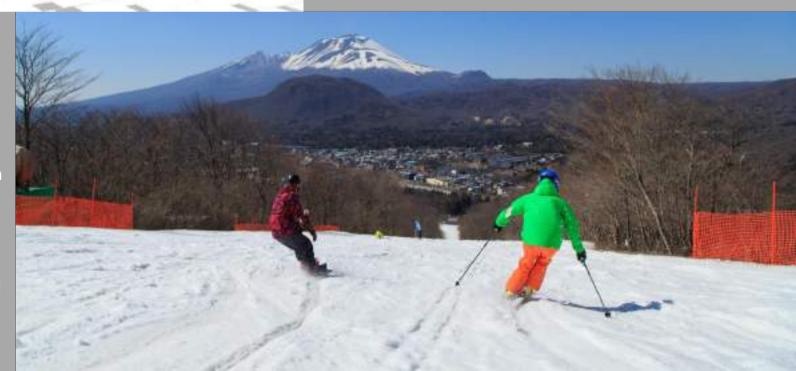

#### Prince Snow Resort Karuizawa

Karuizawa Prince Hotel Ski Resort is one of the easiest accessible resorts from Tokyo. You can reach there in about an hour by Shinkansen. The ski resort offers good condition trails mainly for beginner and intermediate level skiers, as well as snow parks. The ski season starts from November as snow machines make good snow in the cold air. A huge resort area lies at the bottom of the ski resort including Prince Hotels and a big shopping complex.