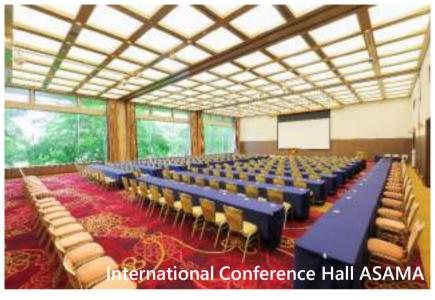

#### PRINCE RESORT MICE KARUIZAWA

|                                     | Floor<br>Space(m²) | Maximum Capacity |               |                |                |                   |
|-------------------------------------|--------------------|------------------|---------------|----------------|----------------|-------------------|
|                                     |                    | Dinner Layout    | Buffet Layout | Theater Layout | Lecture Layout | Meeting<br>Layout |
| MainBanquet Hall NAGANO             | 1620               | 800              | 1000          | 2000           | 810            | -                 |
| International Conference Hall ASAMA | 974.4              | 400              | 500           | 1000           | 500            | -                 |
| Banquet Hall CHIKUMA                | 408                | 200              | 250           | 400            | 210            | -                 |
| NIRENOKI HALL(1 room)               | 90                 | 40               | -             | 80             | 42             | -                 |
| Meeting Room SHIRAKABA              | 126                | -                | -             | -              | -              | 28                |
| Meeting Room SHAKUNAGE              | 40.8               | -                | -             | -              | -              | 12                |
| Meeting Room AKASHIYA               | 51.6               | -                | -             | -              | -              | 12                |