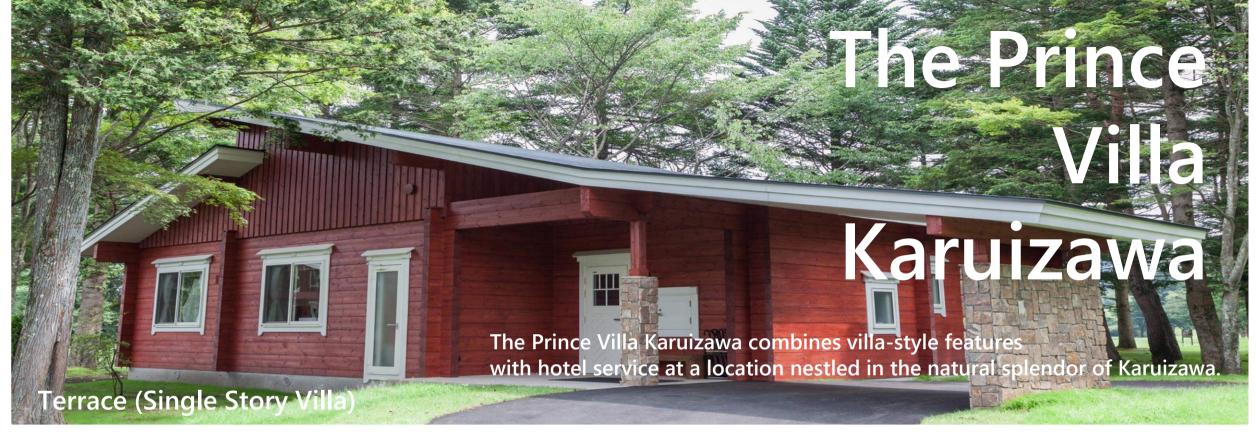

The Prince Villa Karuizawa's lodging accommodations combine the functionality of a villa with quality of hotel services, all enveloped in karuizawa's rich natural surroundings. Spend blissful moments enjoying this space amidst the changing canvas of the four seasons.

Maisonette 5 units Maisonette Spa 5 units Terrace 10 units