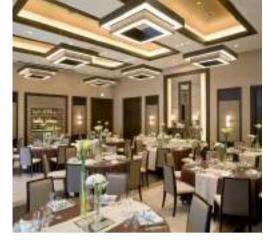

#### PRINCE RESORT MICE KARUIZAWA

|                                     | Floor<br>Space(m²) | Maximum Capacity |               |                |                |                   |
|-------------------------------------|--------------------|------------------|---------------|----------------|----------------|-------------------|
|                                     |                    | Dinner Layout    | Buffet Layout | Theater Layout | Lecture Layout | Meeting<br>Layout |
| MainBanquet Hall NAGANO             | 1620               | 800              | 1000          | 2000           | 810            | -                 |
| International Conference Hall ASAMA | 974.4              | 400              | 500           | 1000           | 500            | -                 |
| Banquet Hall CHIKUMA                | 408                | 200              | 250           | 400            | 210            | -                 |
| NIRENOKI HALL(1 room)               | 90                 | 40               | -             | 80             | 42             | -                 |
| Meeting Room SHIRAKABA              | 126                | -                | -             | -              | -              | 28                |
| Meeting Room SHAKUNAGE              | 40.8               | -                | -             | -              | -              | 12                |
| Meeting Room AKASHIYA               | 51.6               | -                | -             | -              | -              | 12                |