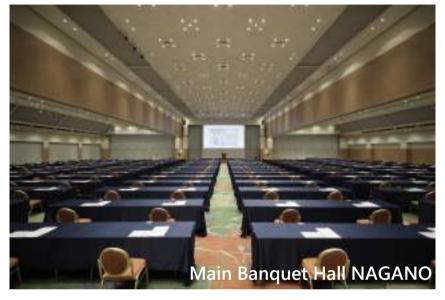

#### PRINCE RESORT MICE KARUIZAWA

|                                     | Floor<br>Space(m²) | Maximum Capacity |               |                |                |                   |
|-------------------------------------|--------------------|------------------|---------------|----------------|----------------|-------------------|
|                                     |                    | Dinner Layout    | Buffet Layout | Theater Layout | Lecture Layout | Meeting<br>Layout |
| MainBanquet Hall NAGANO             | 1620               | 800              | 1000          | 2000           | 810            | -                 |
| International Conference Hall ASAMA | 974.4              | 400              | 500           | 1000           | 500            | -                 |
| Banquet Hall CHIKUMA                | 408                | 200              | 250           | 400            | 210            | -                 |
| NIRENOKI HALL(1 room)               | 90                 | 40               | -             | 80             | 42             | -                 |
| Meeting Room SHIRAKABA              | 126                | -                | -             | -              | -              | 28                |
| Meeting Room SHAKUNAGE              | 40.8               | -                | -             | -              | -              | 12                |
| Meeting Room AKASHIYA               | 51.6               | -                | -             | -              | -              | 12                |