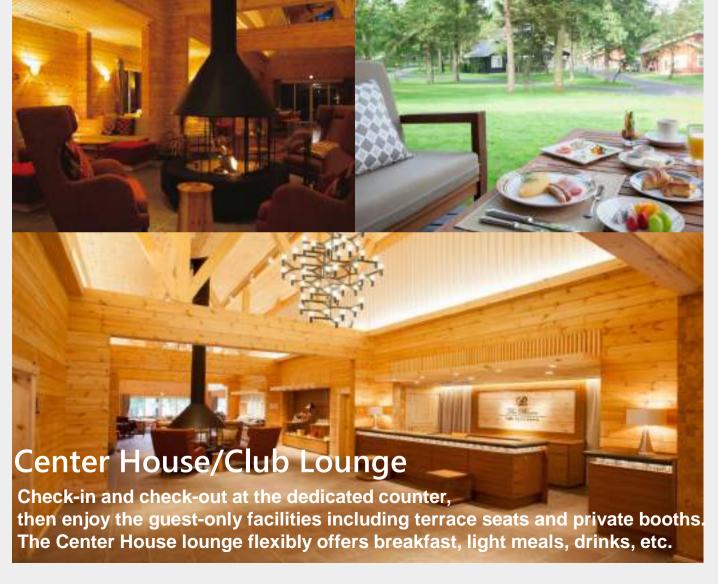

The Prince Villa Karuizawa's lodging accommodations combine the functionality of a villa with quality of hotel services, all enveloped in karuizawa's rich natural surroundings. Spend blissful moments enjoying this space amidst the changing canvas of the four seasons.