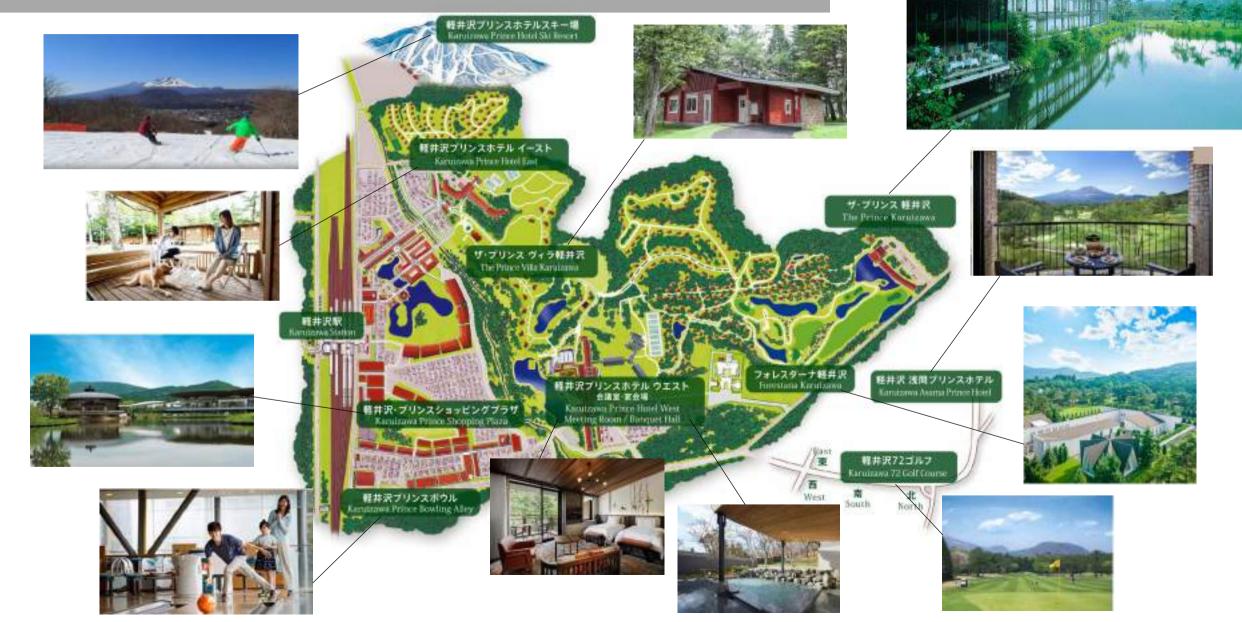

#### Prince Grand Resort Karuizawa

Prince Grand Resort Karuizawa including Hotel, Golf, Skiing and Shopping spreads in front of Karuizawa Station. Huge scale resort allows all the guests to enjoy their own styles through the four seasons.

## The Prince Karuizawa

The prime location, fronted by our expansive golf course, features views of Mt.Asama from all of our guest rooms. Allow The Prince Karuizawa to deliver a quintessential Karuizawa experience to you, our welcome guest.

#### Karuizawa Prince Hotel East

Karuizawa Prince Hotel East is nestled amidst the beautiful and tranquil forests of Karuizawa. Combine beauty and health as you greet the morning in comfort from our guest rooms and experience refined relaxation for both your body and spirit at our Hot-spring&Spa in the Forest.

## Karuizawa Prince Hotel West

Ensconced in natural scenery created by the area's distinctive seasons. Adjoining facilities that include functional banquet halls, meeting rooms, and guest rooms ensure an optimum space for events requiring overnight lodging.

### Golf Several types of Golf Course are available

Karuizawa 72 Golf Karuizawa 72 Golf is made up of four golf courses, to the north, south, east, and west.

Karuizawa Prince Hotel Golf Course An extension of the Karuizawa Prince Hotel garden where you can enjoy a carefree 9 holes.

#### Karuizawa Prince Shopping Plaza

A massive shopping mall with about 240 unique shops.
Karuizawa Prince Shopping Plaza, made up of five different areas, has a full selection of not only brand name goods, but also daily goods, souvenirs, and restaurants.

#### Prince Snow Resort Karuizawa

Karuizawa Prince Hotel Ski Resort is one of the easiest accessible resorts from Tokyo. You can reach there in about an hour by Shinkansen. The ski resort offers good condition trails mainly for beginner and intermediate level skiers, as well as snow parks. The ski season starts from November as snow machines make good snow in the cold air. A huge resort area lies at the bottom of the ski resort including Prince Hotels and a big shopping complex.