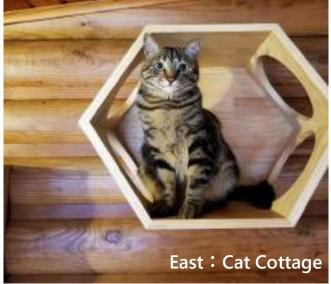

### **Prince Cottage**

■East: 92

■West: 162

Cottages spotted in the nature of Karuizawa, to protect your privacy and let you feel the closest to the nature.