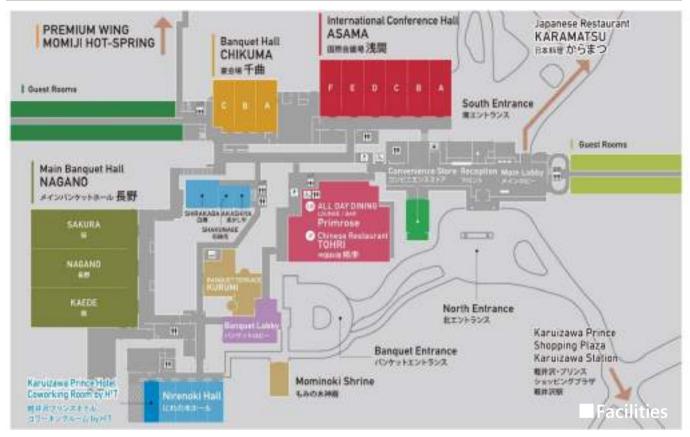

#### PRINCE RESORT MICE KARUIZAWA

#### PRINCE RESORT MICE KARUIZAWA

|                                     | Floor<br>Space(m²) | Maximum Capacity |               |                |                |                   |
|-------------------------------------|--------------------|------------------|---------------|----------------|----------------|-------------------|
|                                     |                    | Dinner Layout    | Buffet Layout | Theater Layout | Lecture Layout | Meeting<br>Layout |
| MainBanquet Hall NAGANO             | 1620               | 800              | 1000          | 2000           | 810            | -                 |
| International Conference Hall ASAMA | 974.4              | 400              | 500           | 1000           | 500            | -                 |
| Banquet Hall CHIKUMA                | 408                | 200              | 250           | 400            | 210            | -                 |
| NIRENOKI HALL(1 room)               | 90                 | 40               | -             | 80             | 42             | -                 |
| Meeting Room SHIRAKABA              | 126                | -                | -             | -              | -              | 28                |
| Meeting Room SHAKUNAGE              | 40.8               | -                | -             | -              | -              | 12                |
| Meeting Room AKASHIYA               | 51.6               | -                | -             | -              | -              | 12                |