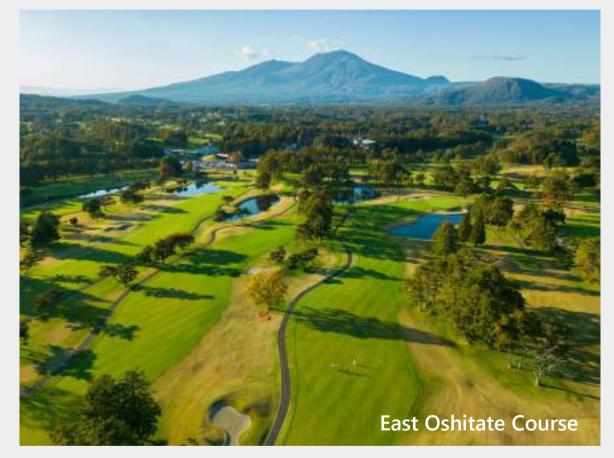

### Golf Several types of Golf Course are available

Karuizawa 72 Golf Karuizawa 72 Golf is made up of four golf courses, to the north, south, east, and west.

Karuizawa Prince Hotel Golf Course An extension of the Karuizawa Prince Hotel garden where you can enjoy a carefree 9 holes.

Seizan Golf Course A golf course of 18 holes where you can enjoy the round with the individual trundler.

Karuizawa Asama Golf Course A golf course of 18 holes where you travel around in a two-person golf cart.

Magoe Golf Course A 9 hole course that extends over the refreshing highlands of southern Karuizawa.